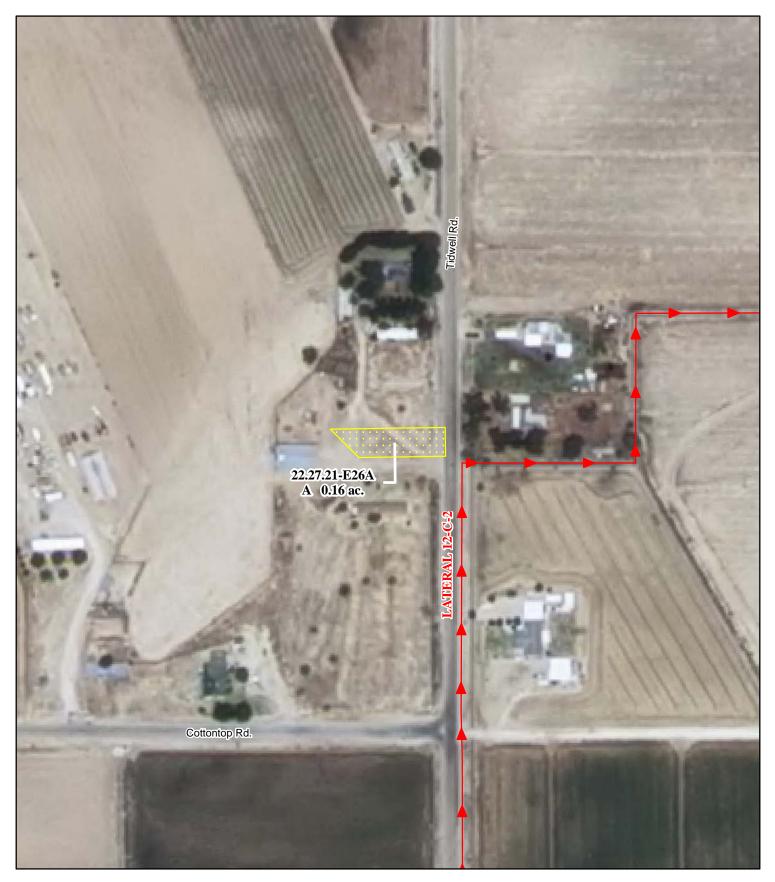

### f. Location and Amount of No Right Acreage:

Section 21, Township 22S, Range 27E, N.M.P.M.

Pt. SE<sup>1</sup>/4

0.16 acres

Total: 0.16 acres (No Right)

As shown on the attached revised Hydrographic Survey Map for Subfile No. 22.27.21-E26A, and the CID Section Hydrographic Survey Map Sheet No. 28 (1999-2011), included in Part F of this Appendix, representing the Court record as of the date of the filing of this Decree.